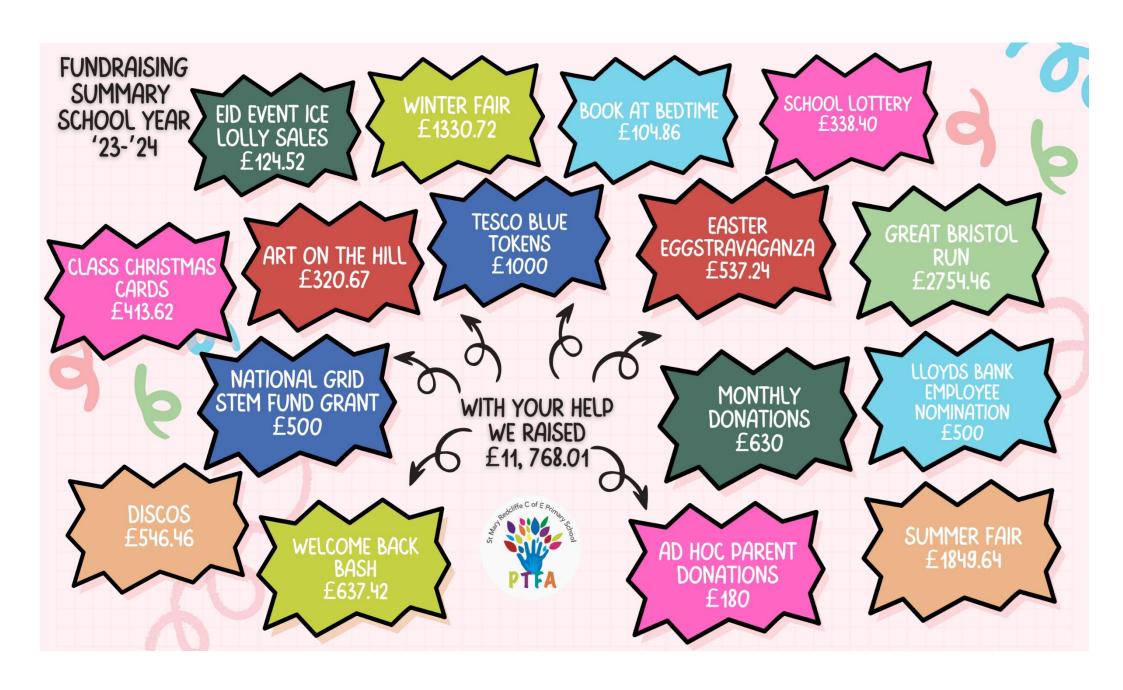

### Dear SMRP Families and Staff

It's been another great year for SMRP PTFA and we would like to celebrate the amazing fundraising total we have collectively achieved. We have raised over £11K! It's an incredible result and we are so grateful to everyone for their support across all our events and fundraising channels. The following reports show all fundraising and spending activity this academic year.