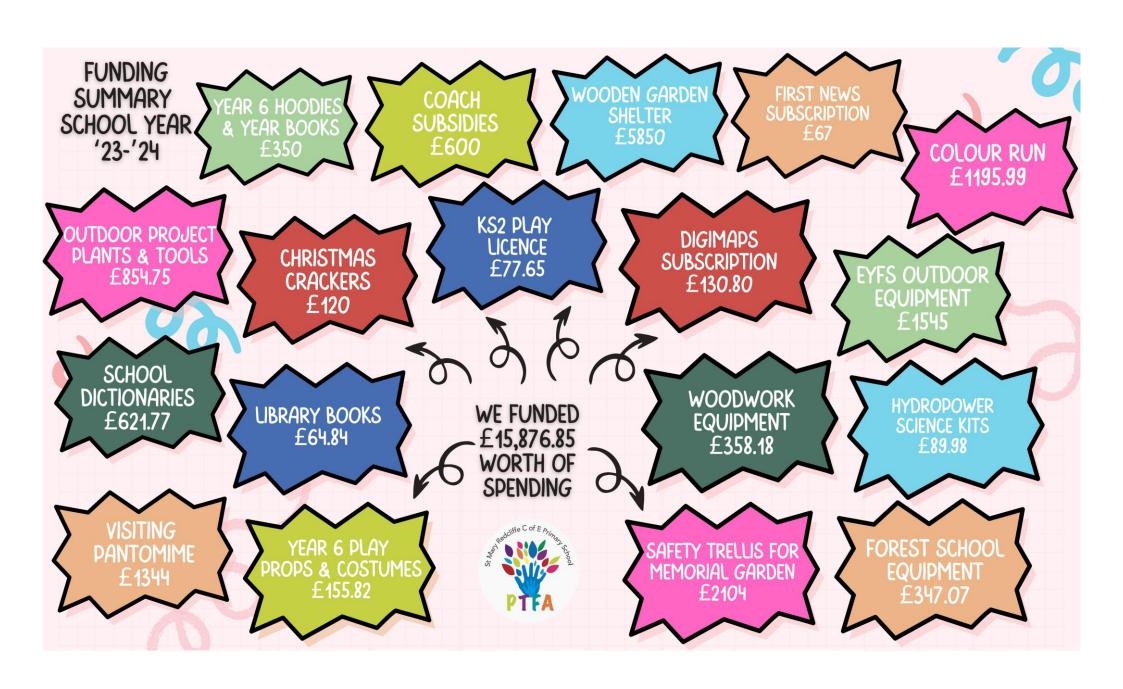

### Dear SMRP Families and Staff

It's been another great year for SMRP PTFA and we would like to celebrate the amazing fundraising total we have collectively achieved. We have raised over £11K! It's an incredible result and we are so grateful to everyone for their support across all our events and fundraising channels. The following reports show all fundraising and spending activity this academic year.